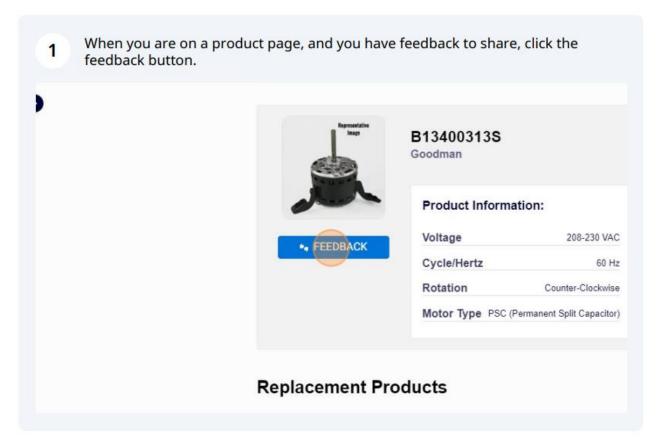

# How to provide Product Feedback

In this SOP, we'll walk through how to report and submit product feedback in HVAC XREF.

3