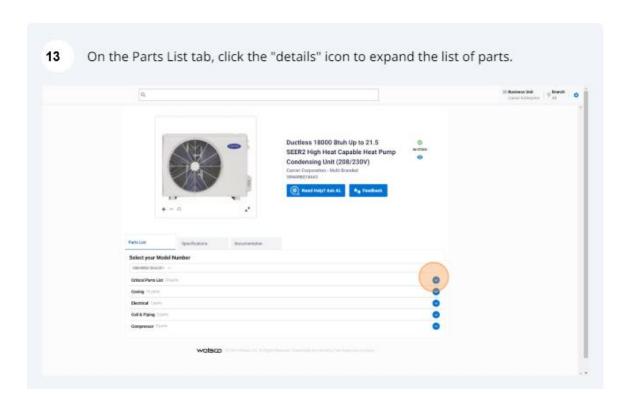

ct questions.

Navigate to <a href="https://www.hvacxref.com/">https://www.hvacxref.com/</a>
Don't forget, you need to be at a store or logged in to a Watsco VPN to have access to the software.







In this sample, we will select "TEC" - once you have made a selection, the screen will update automatically.

Baker Distributing
East Coast Metals

Gemaire
Carrier Enterprise
Peirce-Phelps
Homans

TEC

Capacitors ->
15,632 items

Capacitors ->
15,632 items



## **HVAC XREF SOP**











Type in your full (or partial) model number and select the appropriate option from the dropdown.

Model Number Search
Search by model number to view parts associated with that model

38MARBQ18AA3
Bryant Only
38MARBQ18AA3
Cartie 3433
Cartie 3433
Multi Branded

Reating & Cooling Systems

























## **HVAC XREF SOP**





At the top right corner, click the "X" to close this window and return to the product details page.



## **HVAC XREF SOP**



18 Review product specifications for this piece of equipment.













AL is our internal AI tool built to know information specifically about equipment that is available within the Watsco network.











25 SAMPLE: Type "What is the weight of this unit? enter"







You can ask as many questions as you want about this piece of equipment. Type "Is it energy star rated? **enter**"



When you're done, click the "X" at the top right corner to close this window and return to the product details page.







Alert! Once you close this window, all your questions/answer history will be gone.



Tip! You can click this "COPY" icon to