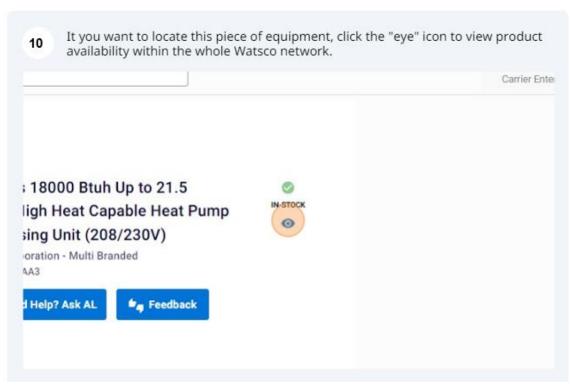

o answer product questions.

Navigate to <a href="https://www.hvacxref.com/">https://www.hvacxref.com/</a>
Don't forget, you need to be at a store or logged in to a Watsco VPN to have access to the software.







In this sample, we will select "TEC" - once you have made a selection, the screen will update automatically.

Baker Distributing
East Coast Metals

Gemaire
Carrier Enterprise
Peirce-Phelps
Homans

TEC

Capacitors ->
15,632 items

Capacitors ->
15,632 items



## **HVAC XREF SOP**











Type in your full (or partial) model number and select the appropriate option from the dropdown.

Model Number Search
Search by model number to view parts associated with that model

38MARBQ18AA3
Bryant Only
38MARBQ18AA3
Cartie 3433
Cartie 3433
Multi Branded

Reating & Cooling Systems

























## **HVAC XREF SOP**





At the top right corner, click the "X" to close this window and return to the product details page.



## **HVAC XREF SOP**



18 Review product specifications for this piece of equipment.













AL is our internal AI tool built to know information specifically about equipment that is available within the Watsco network.











25 SAMPLE: Type "What is the weight of this unit? enter"







You can ask as many questions as you want about this piece of equipment. Type "Is it energy star rated? **enter**"



When you're done, click the "X" at the top right corner to close this window and return to the product details page.







Alert! Once you close this window, all your questions/answer history will be gone.



Tip! You can click this