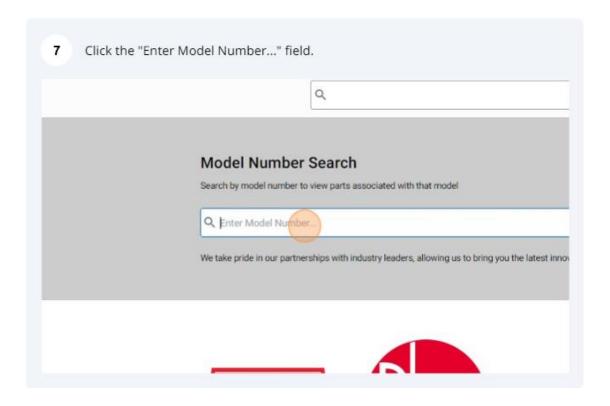

## **HVAC XREF SOP**

Type in your full (or partial) model number and select the appropriate option from the dropdown.

Model Number Search
Search by model number to view parts associated with that model

38MARBQ18AA3
Bryant Only
38MARBQ18AA3
Cartie 3433
Cartie 3433
Multi Branded