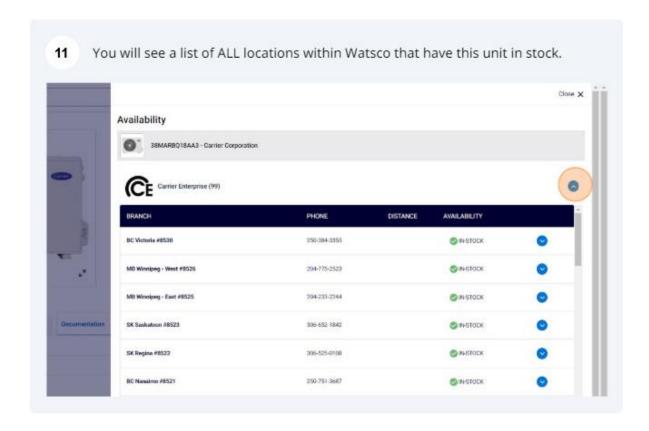

er product questions.

Navigate to <a href="https://www.hvacxref.com/">https://www.hvacxref.com/</a>
Don't forget, you need to be at a store or logged in to a Watsco VPN to have access to the software.







In this sample, we will select "TEC" - once you have made a selection, the screen will update automatically.

Baker Distributing
East Coast Metals

Gemaire
Carrier Enterprise
Peirce-Phelps
Homans

TEC

Capacitors ->
15,632 items

Capacitors ->
15,632 items



## **HVAC XREF SOP**











Type in your full (or partial) model number and select the appropriate option from the dropdown.

Model Number Search
Search by model number to view parts associated with that model

38MARBQ18AA3
Bryant Only
38MARBQ18AA3
Cartie 3433
Cartie 3433
Multi Branded

Reating & Cooling Systems

























## **HVAC XREF SOP**





At the top right corner, click the "X" to close this window and return to the product details page.



## **HVAC XREF SOP**



18 Review product specifications for this piece of equipment.













AL is our internal AI tool built to know information specifically about equipment that is available within the Watsco network.











25 SAMPLE: Type "What is the weight of this unit? enter"







You can ask as many questions as you want about this piece of equipment. Type "Is it energy star rated? **enter**"



When you're done, click the "X" at the top right corner to close this window and return to the product details page.







Alert! Once you close this window, all your questions/answer history will be gone.



Tip! You can click this "COPY"