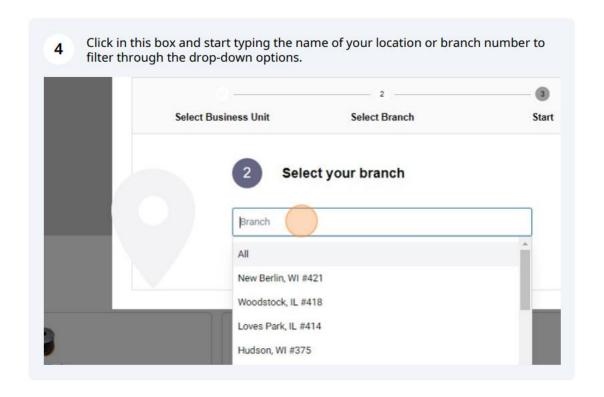

Navigate to <a href="https://www.hvacxref.com/">https://www.hvacxref.com/</a>
Don't forget, you need to be at a store or logged in to a Watsco VPN to have access to the software.

In this sample, we will select "TEC" - once you have made a selection, the screen will update automatically.

Baker Distributing
East Coast Metals

Gemaire
Carrier Enterprise
Peirce-Phelps
Homans

TEC

Capacitors ->
15,632 items

Capacitors ->
15,632 items