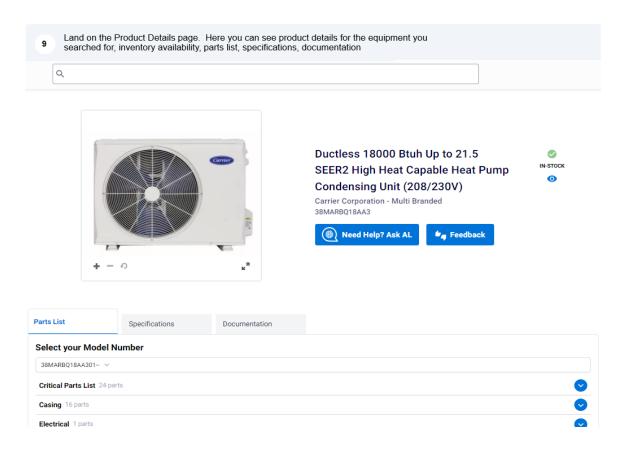

## Search for equipment, find parts list, specs and docs

In this SOP, we'll walk through how to search for equipment with a model number, find the full parts list, product specifications, documentation, and work with AL to answer product questions.

## **HVAC XREF SOP**

Type in your full (or partial) model number and select the appropriate option from the dropdown.

Model Number Search
Search by model number to view parts associated with that model

38MARBQ18AA3
Bryant Only
38MARBQ18AA3
Cartie 3433
Cartie 3433
Multi Branded