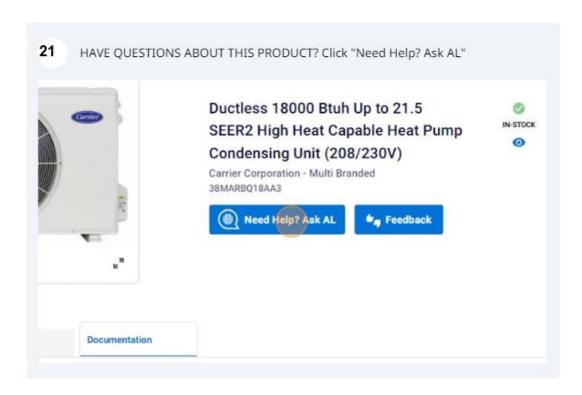

## **HVAC XREF SOP**

18 Review product specifications for this piece of equipment.

AL is our internal AI tool built to know information specifically about equipment that is available within the Watsco network.

25 SAMPLE: Type "What is the weight of this unit? enter"

You can ask as many questions as you want about this piece of equipment. Type "Is it energy star rated? **enter**"

When you're done, click the "X" at the top right corner to close this window and return to the product details page.