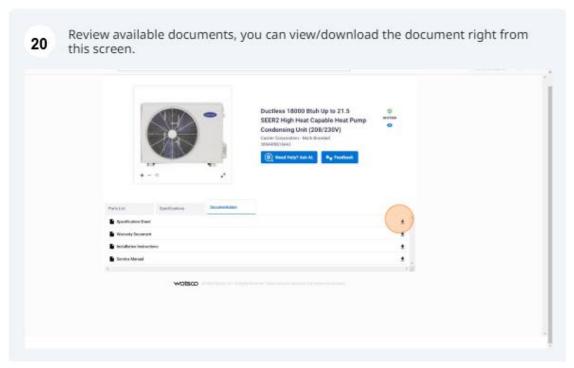

## **HVAC XREF SOP**

18 Review product specifications for this piece of equipment.

AL is our internal AI tool built to know information specifically about equipment that is available within the Watsco network.