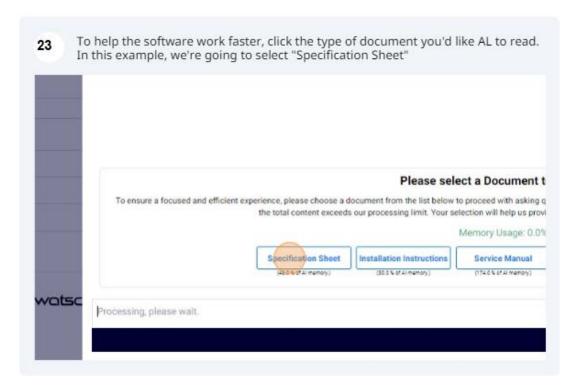

25 SAMPLE: Type "What is the weight of this unit? enter"

You can ask as many questions as you want about this piece of equipment. Type "Is it energy star rated? **enter**"

When you're done, click the "X" at the top right corner to close this window and return to the product details page.