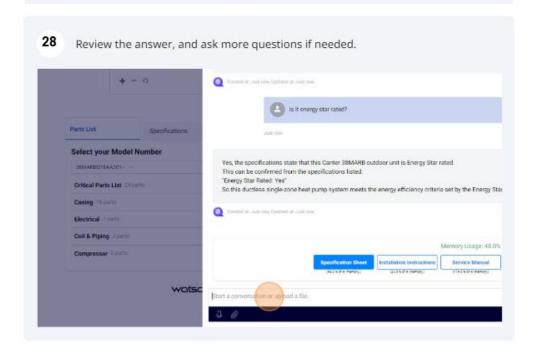

## **HVAC XREF SOP**

18 Review product specifications for this piece of equipment.

AL is our internal AI tool built to know information specifically about equipment that is available within the Watsco network.

25 SAMPLE: Type "What is the weight of this unit? enter"

You can ask as many questions as you want about this piece of equipment. Type "Is it energy star rated? **enter**"

When you're done, click the "X" at the top right corner to close this window and return to the product details page.