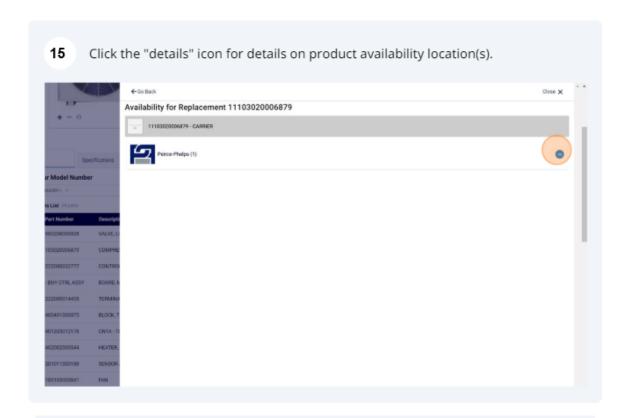

a href="https://www.hvacxref.com/">https://www.hvacxref.com/</a>
Don't forget, you need to be at a store or logged in to a Watsco VPN to have access to the software.







In this sample, we will select "TEC" - once you have made a selection, the screen will update automatically.

Baker Distributing
East Coast Metals

Gemaire
Carrier Enterprise
Peirce-Phelps
Homans

TEC

Capacitors ->
15,632 items

Capacitors ->
15,632 items



## **HVAC XREF SOP**











Type in your full (or partial) model number and select the appropriate option from the dropdown.

Model Number Search
Search by model number to view parts associated with that model

38MARBQ18AA3
Bryant Only
38MARBQ18AA3
Cartie 3433
Cartie 3433
Multi Branded

Reating & Cooling Systems

























## **HVAC XREF SOP**





At the top right corner, click the "X" to close this window and return to the product details page.



## **HVAC XREF SOP**



18 Review product specifications for this piece of equipment.













AL is our internal AI tool built to know information specifically about equipment that is available within the Watsco network.











25 SAMPLE: Type "What is the weight of this unit? enter"







You can ask as many questions as you want about this piece of equipment. Type "Is it energy star rated? **enter**"



When you're done, click the "X" at the top right corner to close this window and return to the product details page.







Alert! Once you close this window, all your questions/answer history will be gone.



Tip! You can click this "COPY" icon to copy/save any answers to yo