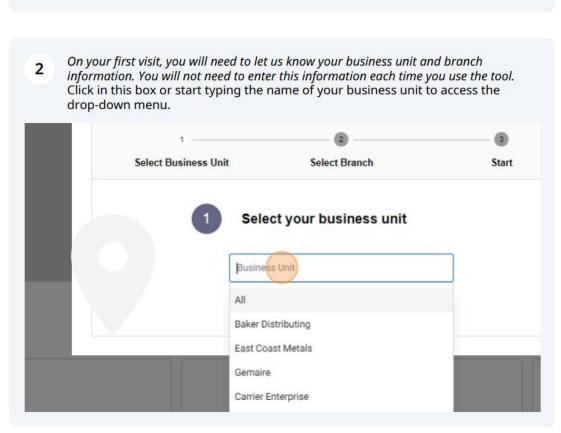

## Search for equipment, find parts list, specs and docs

In this SOP, we'll walk through how to search for equipment with a model number, find the full parts list, product specifications, documentation, and work with AL to answer product questions.

Navigate to <a href="https://www.hvacxref.com/">https://www.hvacxref.com/</a>
Don't forget, you need to be at a store or logged in to a Watsco VPN to have access to the software.

In this sample, we will select "TEC" - once you have made a selection, the screen will update automatically.

Baker Distributing
East Coast Metals

Gemaire
Carrier Enterprise
Peirce-Phelps
Homans

TEC

Capacitors ->
15,632 items

Capacitors ->
15,632 items