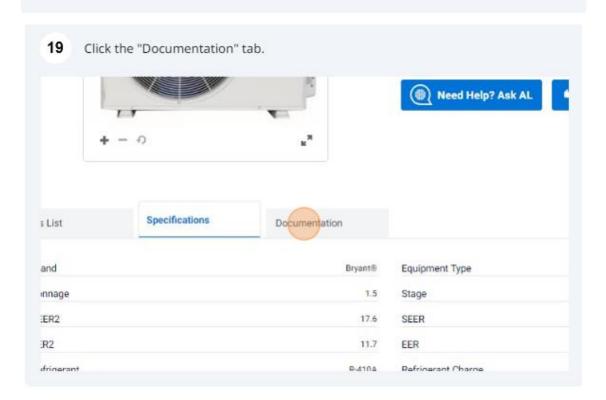

## **HVAC XREF SOP**

18 Review product specifications for this piece of equipment.

AL is our internal AI tool built to know information specifically about equipment that is available within the Watsco network.