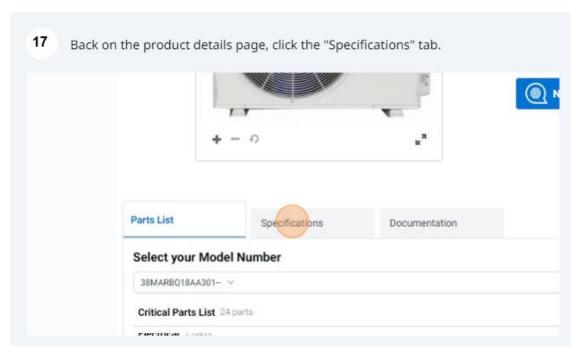

e or logged in to a Watsco VPN to have access to the software.







In this sample, we will select "TEC" - once you have made a selection, the screen will update automatically.

Baker Distributing
East Coast Metals

Gemaire
Carrier Enterprise
Peirce-Phelps
Homans

TEC

Capacitors ->
15,632 items

Capacitors ->
15,632 items



## **HVAC XREF SOP**











Type in your full (or partial) model number and select the appropriate option from the dropdown.

Model Number Search
Search by model number to view parts associated with that model

38MARBQ18AA3
Bryant Only
38MARBQ18AA3
Cartie 3433
Cartie 3433
Multi Branded

Reating & Cooling Systems

























## **HVAC XREF SOP**





At the top right corner, click the "X" to close this window and return to the product details page.



## **HVAC XREF SOP**



18 Review product specifications for this piece of equipment.













AL is our internal AI tool built to know information specifically about equipment that is available within the Watsco network.











25 SAMPLE: Type "What is the weight of this unit? enter"







You can ask as many questions as you want about this piece of equipment. Type "Is it energy star rated? **enter**"



When you're done, click the "X" at the top right corner to close this window and return to the product details page.







Alert! Once you close this window, all your questions/answer history will be gone.



Tip! You can click this "COPY" icon to copy/save any answers to your computer's clipboard.