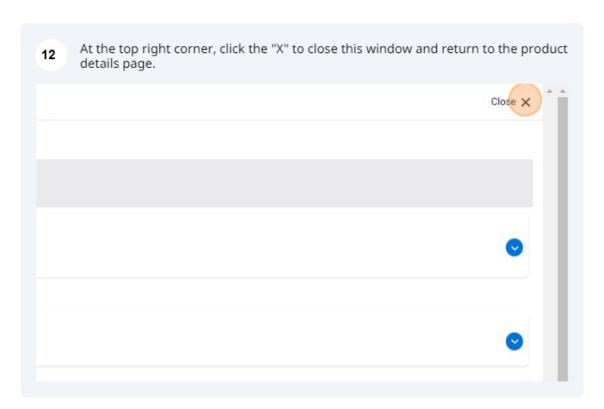

## **HVAC XREF SOP**

At the top right corner, click the "X" to close this window and return to the product details page.