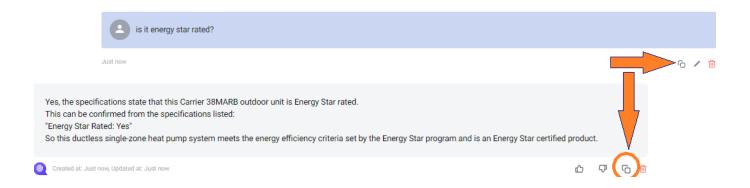

25 SAMPLE: Type "What is the weight of this unit? enter"

You can ask as many questions as you want about this piece of equipment. Type "Is it energy star rated? **enter**"

When you're done, click the "X" at the top right corner to close this window and return to the product details page.

Alert! Once you close this window, all your questions/answer history will be gone.

Tip! You can click this "COPY" icon to copy/save any answers to your computer's clipboard.