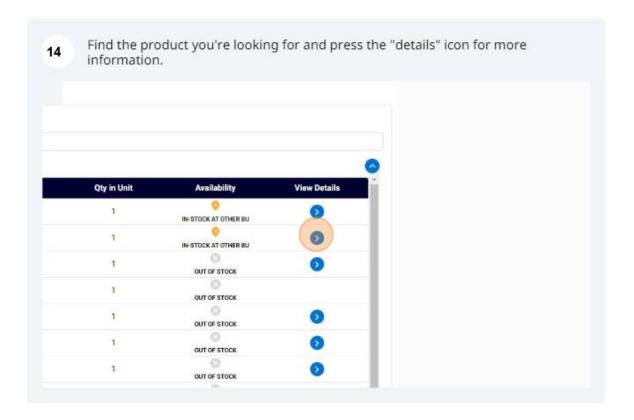

questions.

Navigate to <a href="https://www.hvacxref.com/">https://www.hvacxref.com/</a>
Don't forget, you need to be at a store or logged in to a Watsco VPN to have access to the software.







In this sample, we will select "TEC" - once you have made a selection, the screen will update automatically.

Baker Distributing
East Coast Metals

Gemaire
Carrier Enterprise
Peirce-Phelps
Homans

TEC

Capacitors ->
15,632 items

Capacitors ->
15,632 items



## **HVAC XREF SOP**











Type in your full (or partial) model number and select the appropriate option from the dropdown.

Model Number Search
Search by model number to view parts associated with that model

38MARBQ18AA3
Bryant Only
38MARBQ18AA3
Cartie 3433
Cartie 3433
Multi Branded

Reating & Cooling Systems

























## **HVAC XREF SOP**





At the top right corner, click the "X" to close this window and return to the product details page.



## **HVAC XREF SOP**



18 Review product specifications for this piece of equipment.













AL is our internal AI tool built to know information specifically about equipment that is available within the Watsco network.











25 SAMPLE: Type "What is the weight of this unit? enter"







You can ask as many questions as you want about this piece of equipment. Type "Is it energy star rated? **enter**"



When you're done, click the "X" at the top right corner to close this window and return to the product details page.







Alert! Once you close this window, all your questions/answer history will be gone.



Tip! You can click this "COPY" icon to c